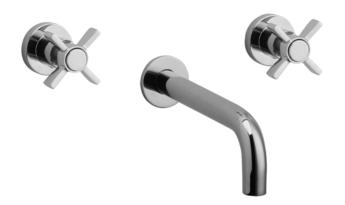

Defining Luxury Since 1959

Wall Tub Set D1137

### **PRODUCT FEATURES**

- Style: Contemporary
- Collection: Basic
- Temperature Controlled By Handles
- Blade Cross Handles