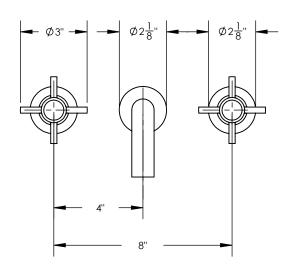

## **TECHNICAL DETAILS**

ADA Compliance: Yes
Fitting Hole Diameter: 1 1/8"
Number of Holes: Three Hole
Number of Handles: Two
Handle Turn Angle: Quarter Turn
Spout Reach: See List Below
Installation Type: Wall Mounted
Primary Material: Brass
Valve Material: Ceramic
Flow Restriction: Full Flow
Water Pressure Maximum: 85 PSI
Water Pressure Minimum: 20 PSI
Water Pressure Recommended: 60 PSI