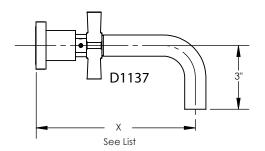

### **DIFFERENT SPOUT SIZES**

| D1137    | X= 7 1/2" |
|----------|-----------|
| D1137-10 | X= 10"    |
| D1137-12 | X= 12"    |
| D1137-14 | X= 14"    |